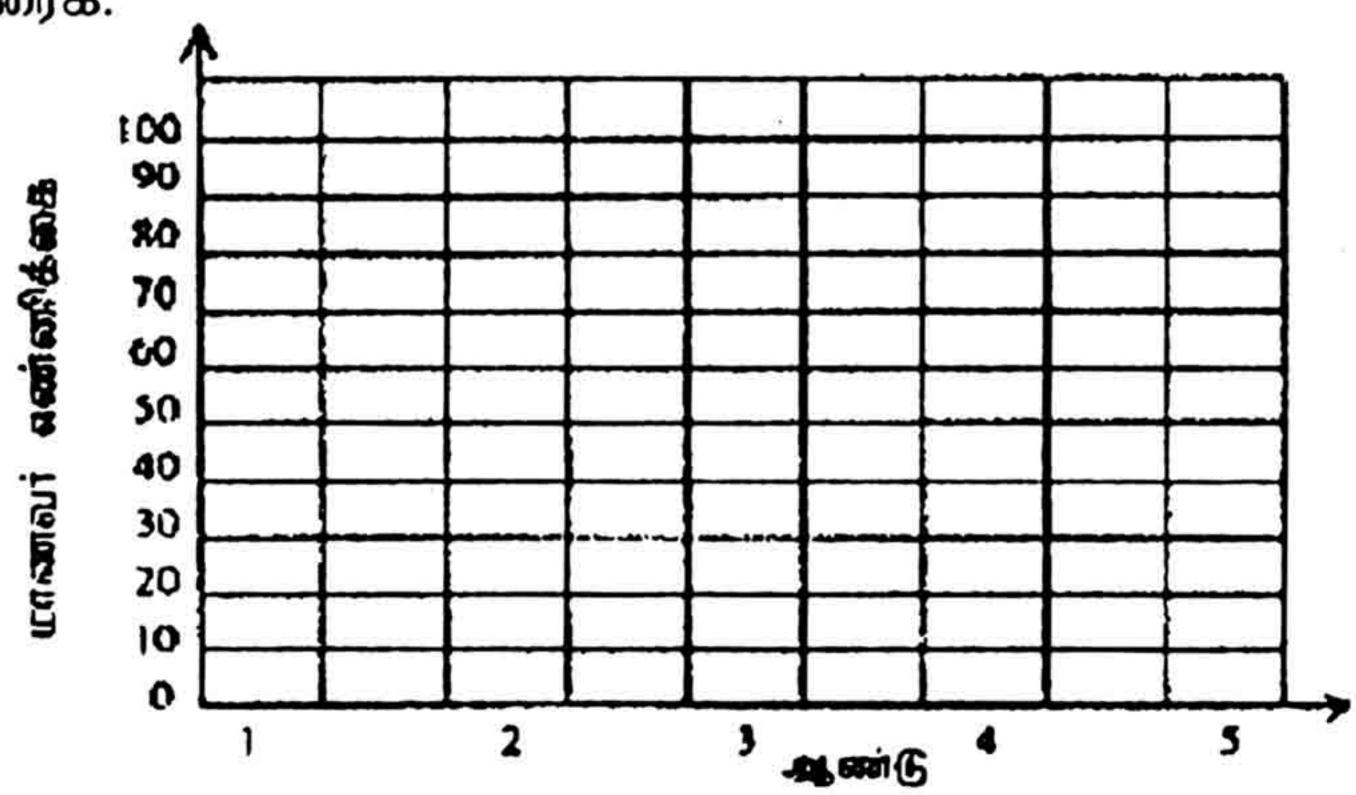

12. 1981 ஆம் ஆண்டில் மாணவர் எண்ணிக்கையிலான அதிகரிப்பினைக் காட்டுவதற்கான சலாகைக் கோட்டுப் படத்தை வரைக.

\_\_\_\_\_Year 5 / 95 / 06

|                                                                                                             | உம்மைக் கருதி, ஒவ்வொரு திங்கட்கிழமையும் க<br>தின் முதல் இரு அடிகளையும் எழுதுக.                                                                                                                 |
|-------------------------------------------------------------------------------------------------------------|------------------------------------------------------------------------------------------------------------------------------------------------------------------------------------------------|
| புத்தூண்டு விழா நிகழ்ச்சித் திட்டமொன்<br>அதன் அடிப்படையில் அமைந்த பின்<br>செயற்பாடு                         |                                                                                                                                                                                                |
| தேசியக் கொடியை ஏற்றுதல்                                                                                     | முற்பகல் 7.15                                                                                                                                                                                  |
| பிரதேசத்திற்குக் குறுக்காக ஓடுதல்<br>மெதுவான சைக்கிளோட்டம்                                                  |                                                                                                                                                                                                |
| கயிறு இழுத்தற் போட்டி<br>ூடை பின்னால்                                                                       | முற்பகல் 10.00                                                                                                                                                                                 |
| கிடுகு பின்னுதல்                                                                                            | முற்பகல் 10.30                                                                                                                                                                                 |
| நாட்டுப் பாடல்கள்<br>புத்தாண்டு அழகு இராணிப் போட்டி                                                         | பிற்பகல் 2.00<br>பிற்பகல் 3.00                                                                                                                                                                 |
| நல்ல சிரிப்பு                                                                                               | பிற்பகல் 4.00                                                                                                                                                                                  |
| பரிசளிப்பு                                                                                                  | பிற்பகல் 5.00                                                                                                                                                                                  |
| தேசிய கீதம்                                                                                                 | பிற்பகல் 5.30                                                                                                                                                                                  |
| புத்தாண்டு விழாவைக் கொண்டாடுவத<br>(1) நேர்மை (2)<br>விழாவின் ஆரம்பத்தில் மங்கள முர<br>எதனைக் குறிக்கின்றது? | விடையைத் தெரிவு செய்து அதன் கீழ்க் கோடிடுக<br>ன் மூலம் மக்களிடையே விருத்தி செய்யப்படும் பண்டி<br>ஐக்கியம் (3) பணிவு<br>நசு ஒலித்தது. இங்கு "முரசு" என்பது பின்வருவன<br>புல்லாங்குழல் (3) சங்கு |
| பிரதேசத்திற்குக் குறுக்காக ஓடுதல் எ                                                                         |                                                                                                                                                                                                |
| (1) மைதான நிகழ்ச்சி (2)<br>பிற்பகலில் கடைசியாக நிகழ்ந்த போ                                                  | வீட்டு நிகழ்ச்சி<br>மட்டு கிகழ்ச்சி கூல                                                                                                                                                        |
| (2)                                                                                                         | நல்ல சிரிப்பு (3) நாட்டுப் பாடல்கள்<br>நம் இசைக்கருவியும் வாசிக்கப்பட்டது.                                                                                                                     |
|                                                                                                             |                                                                                                                                                                                                |
| இந்த இசைக்கருவி எது?                                                                                        | ***************************************                                                                                                                                                        |
| உயர்ந்த தொனியை எழுப்புவதற்கு இ<br>இருத்தல் வேண்டும்?                                                        | ந்த இசைக்கருவியின் நரம்புகள் தளர்வாகவா இறுக்க                                                                                                                                                  |
| இந்த இசைக்கருவியினால் இசைக்கப்                                                                              | படக்கூடிய ஏழு சுரங்களையும் எழுதுக?                                                                                                                                                             |
|                                                                                                             | ***************************************                                                                                                                                                        |