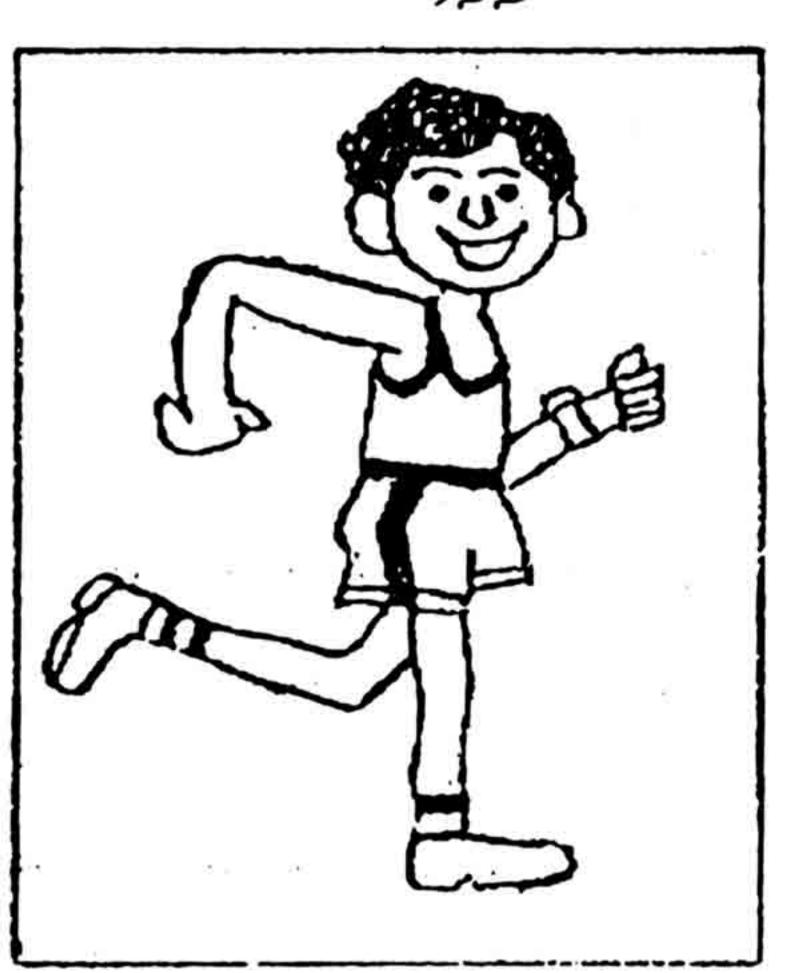

ன் சம்ப உ. அக் தக் ம்பரல் ம

- 1. மூன்றாவது தடவையாக வரும் இலக்கம் 2 ஐச் சுற்றி ஒரு சதுரமிடுக.
- நான்காவது தடவையாக வரும் இலக்கம் 4 ஐயும் இரண்டாவது தடவையாக வரும் எழுத்து "ம" ஐயும் ஒரு கோட்டினால் இணைக்க.
- 3. 6 என்னும் எல்லா இலக்கங்களையும் சுற்றி வட்டமிடுக.
- மேலே உள்ள தொடரில் மூன்று இலக்கங்களை ஒன்றோடொன்று கூட்டும் போது கூட்டுத்தொகை 20
   ஆக வரும். அம் மூன்று இலக்கங்களுக்கும் கோடிடுக.
- 7. "க" என்னும் எழுத்துடன் ஆரம்பிக்கும் நான்கு எழுத்துக்களைக் கொண்ட ஆண்பிள்ளை ஒருவரின் பெயர் ஒன்றை ஆக்கக்கூடிய நான்கு எழுத்துக்களைச் சுற்றி வட்டமிடுக.
- 6. ஆசிரியர் வரைந்த படத்தில் உள்ள சில அம்சங்கள் மாணவர் வரைந்த படத்திற் பிழையாகக் காட்டப்பட்டுள்ளன. அத்தகைய பிழையான இடங்களுள் 5 ஐ மாணவர் வரைந்த சித்திரத்திற் கண்டு பிடித்து அவற்றைச் சுற்றி வட்டமிடுக.