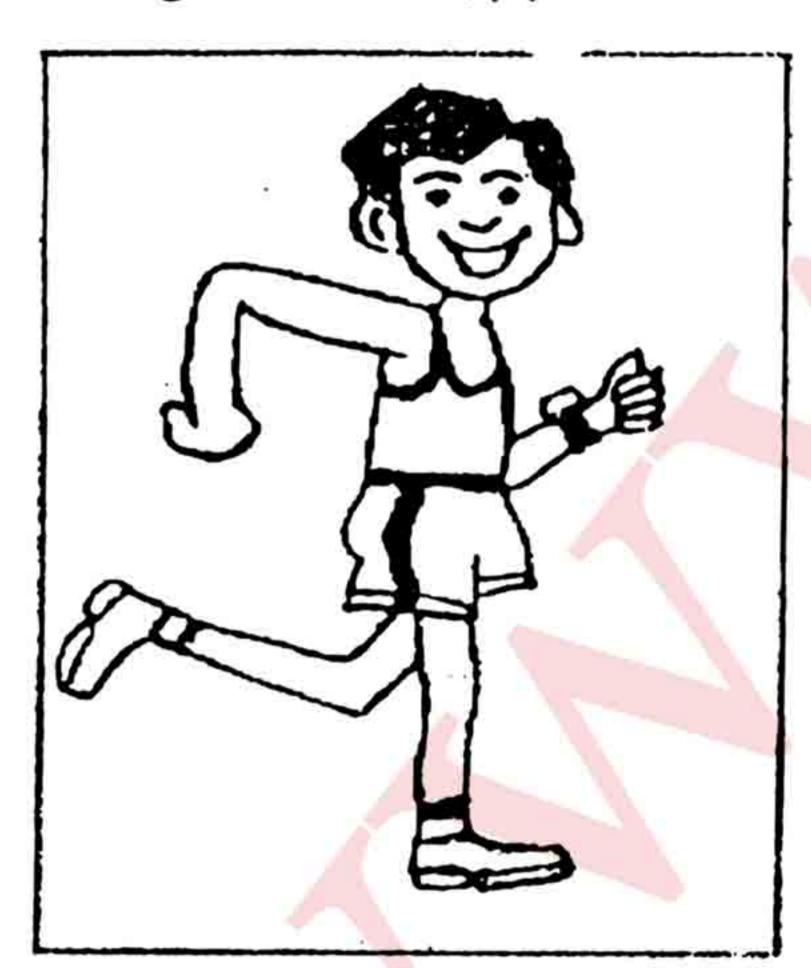

ன் சம்ப உ. அக் தக் ம்பரல் ம

- 1. மூன்றாவது தடவையாக வரும் இலக்கம் 2 ஐச் சுற்றி ஒரு சதுரமிடுக.
- நான்காவது தடவையாக வரும் இலக்கம் 4 ஐயும் இரண்டாவது தடவையாக வரும் எழுத்து "ம" ஐயும் ஒரு கோட்டினால் இணைக்க.
- 3. 6 என்னும் எல்லா இலக்கங்களையும் சுற்றி வட்டமிடுக.
- மேலே உள்ள தொடரில் மூன்று இலக்கங்களை ஒன்றோடொன்று கூட்டும் போது கூட்டுத்தொகை 20
   ஆக வரும். அம் மூன்று இலக்கங்களுக்கும் கோடிடுக.
- 7. "க" என்னும் எழுத்துடன் ஆரம்பிக்கும் நான்கு எழுத்துக்களைக் கொண்ட ஆண்பிள்ளை ஒருவரின் பெயர் ஒன்றை ஆக்கக்கூடிய நான்கு எழுத்துக்களைச் சுற்றி வட்டமிடுக.
- 6. ஆசிரியர் வரைந்த படத்தில் உள்ள சில அம்சங்கள் மாணவர் வரைந்த படத்திற் பிழையாகக் காட்டப்பட்டுள்ளன. அத்தகைய பிழையான இடங்களுள் 5 ஐ மாணவர் வரைந்த சித்திரத்திற் கண்டு பிடித்து அவற்றைச் சுற்றி வட்டமிடுக.