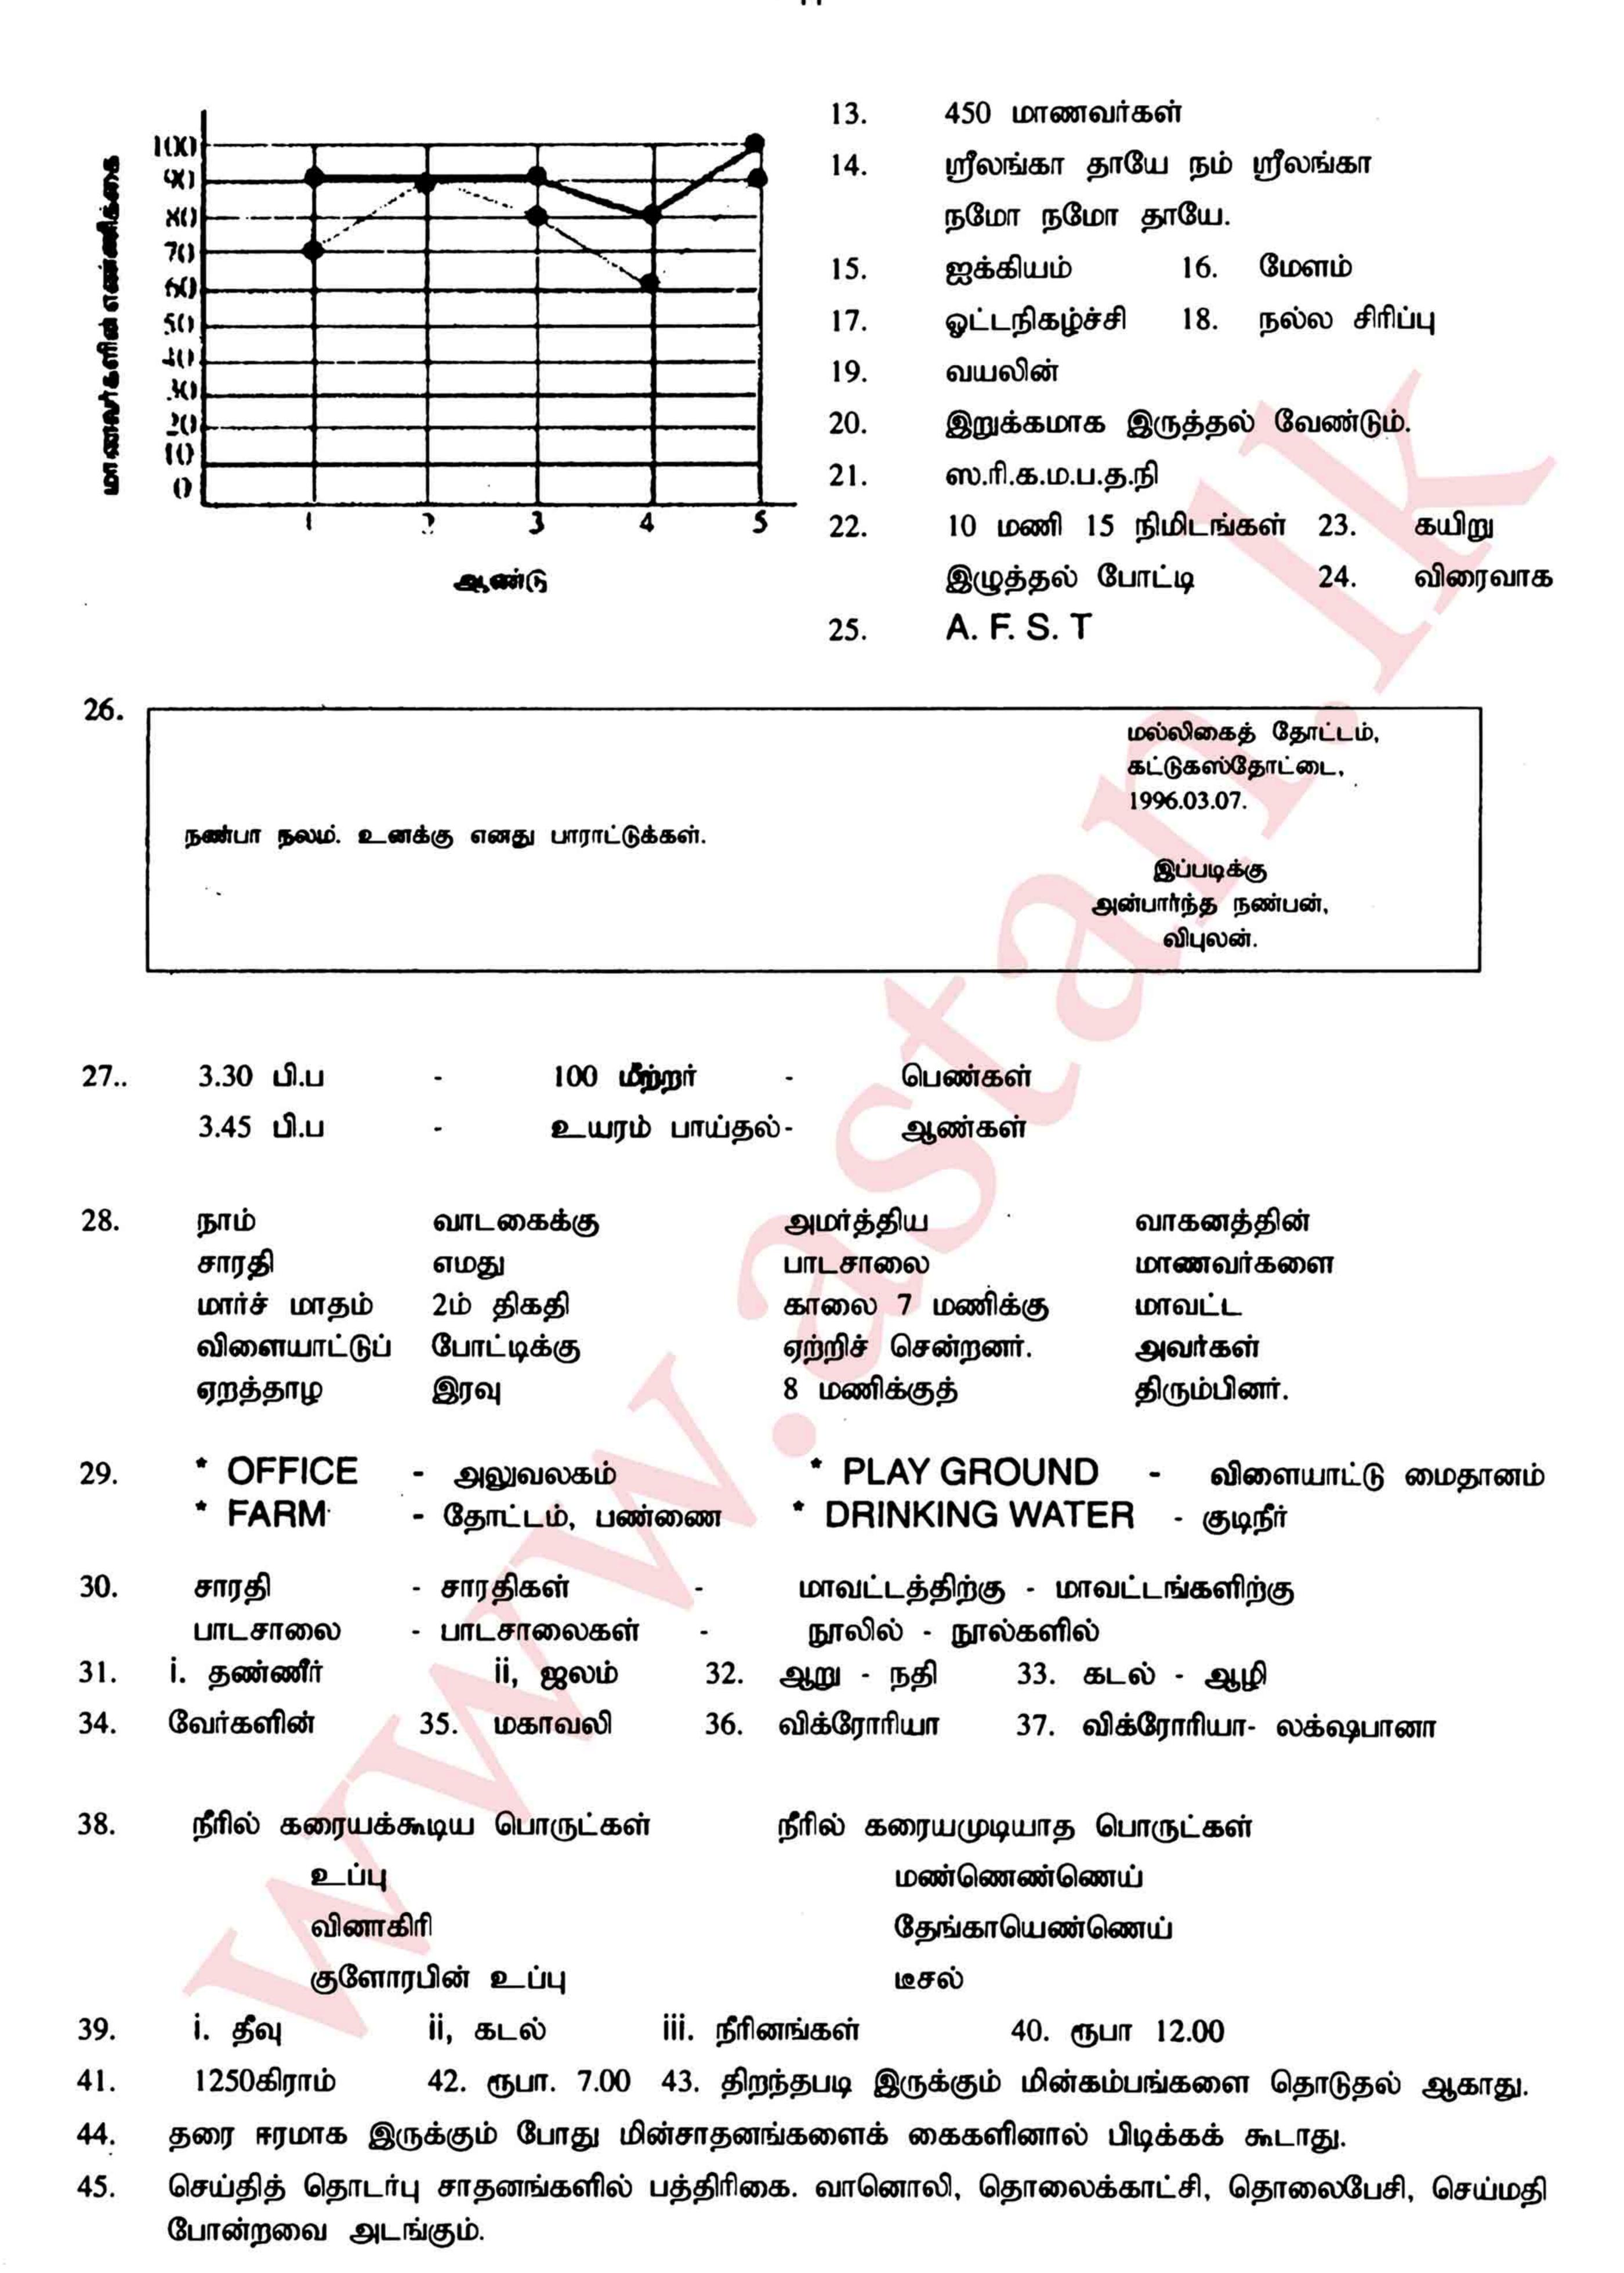

10. இப்பாடசாலை வளர்ச்சியடைந்துள்ளது என்பதைக் கூட்டுவதற்கான இரு காரணங்கள் தருக?

11. இப்பாடசாலையிலிருந்த ஆசிரியர்களின் எண்ணிக்கை 1995ஆம் ஆண்டளவில் எத்தனை மடங்குகளால் அதிகரித்துள்ளது?

1980 ஆம் 1981 ஆம் ஆண்டுகளில் இப்பாடசாலையிலிருந்த மாணவர்களின் எண்ணிக்கை பற்றிய சில விபரங்கள் பின்வருமாறு.

|                                                 | ஆண்டு ஒன்று | ஆண்டு இரண்டு | ஆண்டு மூன்று | ஆண்டு நான்கு | ஆண்டு ஐந்து |
|-------------------------------------------------|-------------|--------------|--------------|--------------|-------------|
| 1980 இல் மாணவர்<br>எண்ணிக்கை<br>1981 இல் மாணவர் | 70          | 90           | 80           | 60           | 90          |
| எண்ணிக்கையிலான<br>அதிகரிப்பு                    | 20          | 00           | 10           | 20           | 10          |

12. 1981 ஆம் ஆண்டில் மாணவர் எண்ணிக்கையிலான அதிகரிப்பினைக் காட்டுவதற்கான சலாகைக் கோட்டுப் படத்தை வரைக.

\_\_\_\_\_Year 5 / 95 / 06

|                                                                                                             | உம்மைக் கருதி, ஒவ்வொரு திங்கட்கிழமையும் க<br>தின் முதல் இரு அடிகளையும் எழுதுக.                                                                                                                 |
|-------------------------------------------------------------------------------------------------------------|------------------------------------------------------------------------------------------------------------------------------------------------------------------------------------------------|
| புத்தூண்டு விழா நிகழ்ச்சித் திட்டமொன்<br>அதன் அடிப்படையில் அமைந்த பின்<br>செயற்பாடு                         |                                                                                                                                                                                                |
| தேசியக் கொடியை ஏற்றுதல்                                                                                     | முற்பகல் 7.15                                                                                                                                                                                  |
| பிரதேசத்திற்குக் குறுக்காக ஓடுதல்<br>மெதுவான சைக்கிளோட்டம்                                                  |                                                                                                                                                                                                |
| கயிறு இழுத்தற் போட்டி<br>ூடை பின்னால்                                                                       | முற்பகல் 10.00                                                                                                                                                                                 |
| கிடுகு பின்னுதல்                                                                                            | முற்பகல் 10.30                                                                                                                                                                                 |
| நாட்டுப் பாடல்கள்<br>புத்தாண்டு அழகு இராணிப் போட்டி                                                         | பிற்பகல் 2.00<br>பிற்பகல் 3.00                                                                                                                                                                 |
| நல்ல சிரிப்பு                                                                                               | பிற்பகல் 4.00                                                                                                                                                                                  |
| பரிசளிப்பு                                                                                                  | பிற்பகல் 5.00                                                                                                                                                                                  |
| தேசிய கீதம்                                                                                                 | பிற்பகல் 5.30                                                                                                                                                                                  |
| புத்தாண்டு விழாவைக் கொண்டாடுவத<br>(1) நேர்மை (2)<br>விழாவின் ஆரம்பத்தில் மங்கள முர<br>எதனைக் குறிக்கின்றது? | விடையைத் தெரிவு செய்து அதன் கீழ்க் கோடிடுக<br>ன் மூலம் மக்களிடையே விருத்தி செய்யப்படும் பண்டி<br>ஐக்கியம் (3) பணிவு<br>நசு ஒலித்தது. இங்கு "முரசு" என்பது பின்வருவன<br>புல்லாங்குழல் (3) சங்கு |
| பிரதேசத்திற்குக் குறுக்காக ஓடுதல் எ                                                                         |                                                                                                                                                                                                |
| (1) மைதான நிகழ்ச்சி (2)<br>பிற்பகலில் கடைசியாக நிகழ்ந்த போ                                                  | வீட்டு நிகழ்ச்சி<br>மட்டு கிகழ்ச்சி கூல                                                                                                                                                        |
| (2)                                                                                                         | நல்ல சிரிப்பு (3) நாட்டுப் பாடல்கள்<br>நம் இசைக்கருவியும் வாசிக்கப்பட்டது.                                                                                                                     |
|                                                                                                             |                                                                                                                                                                                                |
| இந்த இசைக்கருவி எது?                                                                                        | ***************************************                                                                                                                                                        |
| உயர்ந்த தொனியை எழுப்புவதற்கு இ<br>இருத்தல் வேண்டும்?                                                        | ந்த இசைக்கருவியின் நரம்புகள் தளர்வாகவா இறுக்க                                                                                                                                                  |
| இந்த இசைக்கருவியினால் இசைக்கப்                                                                              | படக்கூடிய ஏழு சுரங்களையும் எழுதுக?                                                                                                                                                             |
|                                                                                                             | ***************************************                                                                                                                                                        |